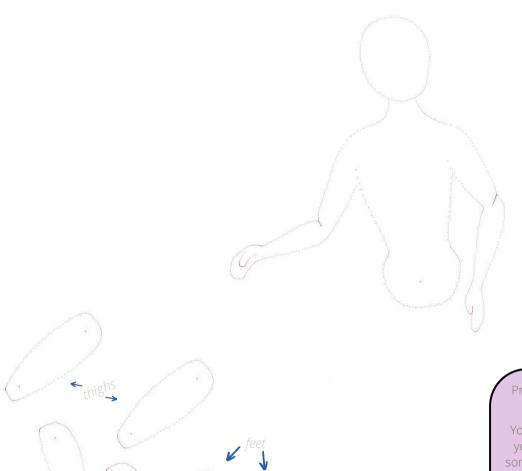

## JANE SAWYER MAKES WALKING CHARACTER

## **Customize Your Character!**

- Draw your character on top of the faint outline below.
- Be careful not to change the length on the leg and feet pieces so the motion works correctly. You can add fur, scales, or clothes though!
- Changing the body/arms/head won't affect the motion, so let your imagination go wild!