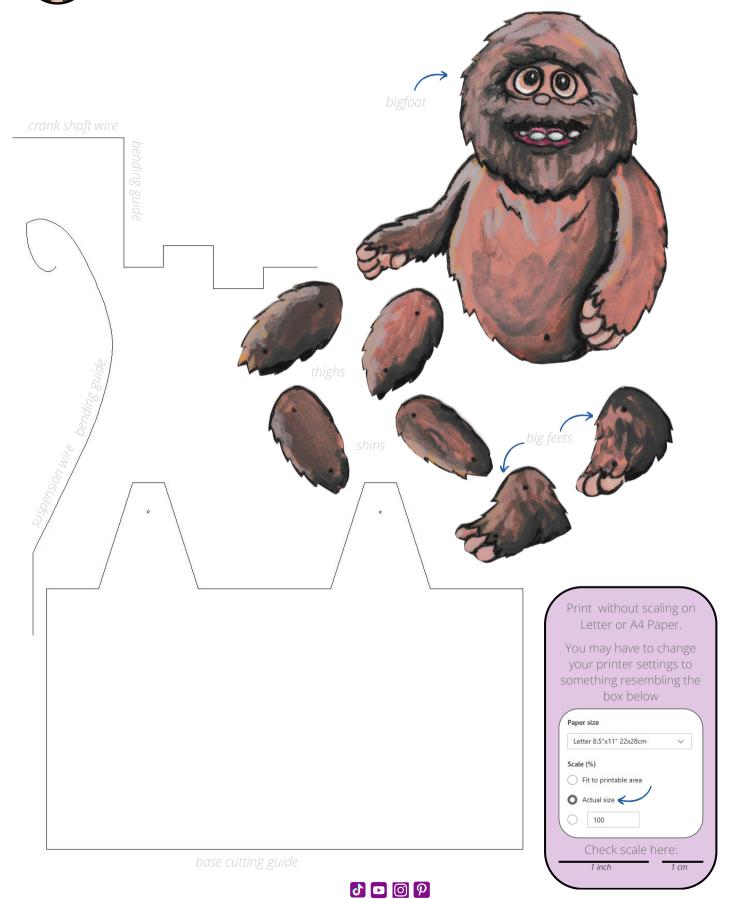

## JANE SAWYER MAKES JaneSawyerMakes.com WALKING BIGFOOT

## **Customize Your Character!**

- Draw your character on top of the faint outline below.
- Be careful not to change the length on the leg and feet pieces so the motion works correctly. You can add fur, scales, or clothes though!
- Changing the body/arms/head won't affect the motion, so let your imagination go wild!

Print without scaling on
Letter or A4 Paper.

You may have to change
your printer settings to
something resembling the
box below

Paper size

Letter 8.5\*x11\* 22x28cm

Scale (%)
Fit to printable area
Actual size